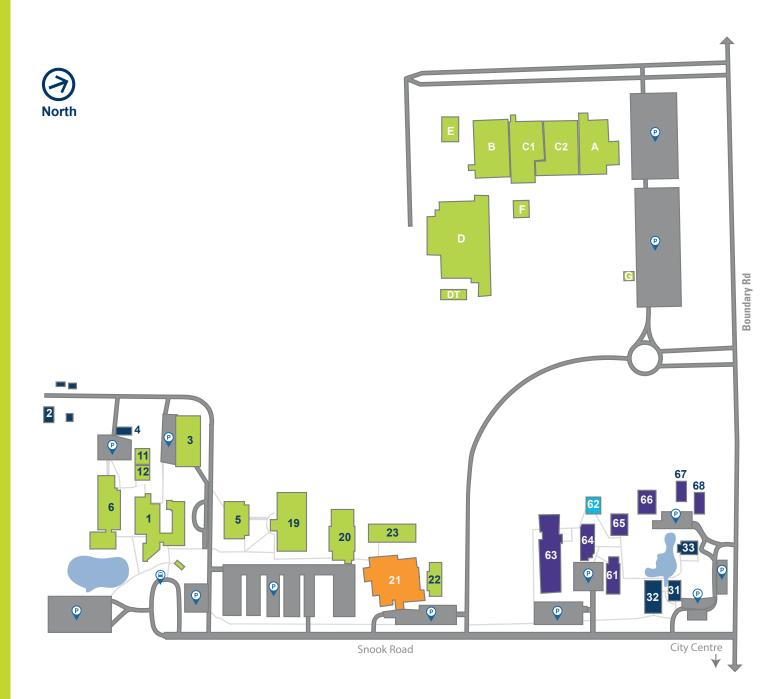

## Perth, WA

(Interview Location)

| KEY                                                                               |    |
|-----------------------------------------------------------------------------------|----|
| Offices                                                                           |    |
| Loading Docks                                                                     |    |
| Administration and Staff                                                          |    |
| Recreational                                                                      |    |
| Commercial/Public Facilities                                                      |    |
| Parking                                                                           | P  |
| Bus Stop                                                                          | 9  |
| Road                                                                              |    |
| Footpath                                                                          |    |
| Disclaimers                                                                       | Ġ. |
| Wheelchair access is available to all buildings and amenities via the front door. |    |

## CONTACTUS

| ADDRESS                                                                |                       |
|------------------------------------------------------------------------|-----------------------|
| Interview Location<br>32 Snook Road,<br>Perth Airport<br>PERTH WA 6000 |                       |
| PHONE                                                                  |                       |
| Enquiries                                                              | (08) 6165 9600        |
| Email                                                                  | enquiries@toll.com.au |